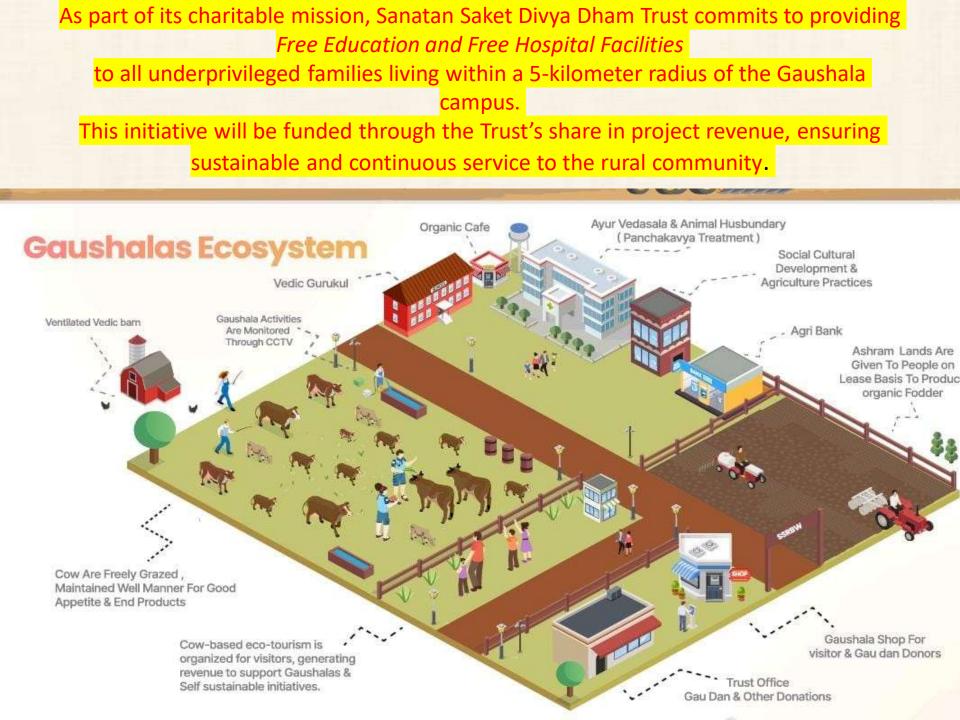

#### Project Scope

- 4-acre Gaushala with 300 non-lactating cows
- 8-acre leased for:
- - 3 acre: Bio cng Units
- - 1 acre: Warehouse & Cold Storage
- - 2 acres: Napier & Herbal Fodder
- 10 acre land for Multi-Cropping by FPO TEAMS
- Using buy back scheme engage FPO AND SHG TO grow napier grass on 100 acres of land , which will be used as raw material for cng plant

# **Reuse & Recycle**

Our gaushalas adopt creative and sustainable recycle and reuse practices to minimize waste and optimize resources.

#### Manure Management and Reuse

- Biogas Production
- Composting
- Dung Logs fuel

#### **Recycling Agricultural Waste**

- Agricultural residues as bedding material for cows
- Convert crop residues into silage or fodder to ensure zero wastage

#### Water Recycling

- Effluent Treatment System filters & reuses water for irrigation
- Rainwater Harvesting
- Cow Cooling Systems using recycled water

#### Renewable Energy Integration

- · Solar panels for lighting and powering small equipment.
- Wind turbines to generate additional energy