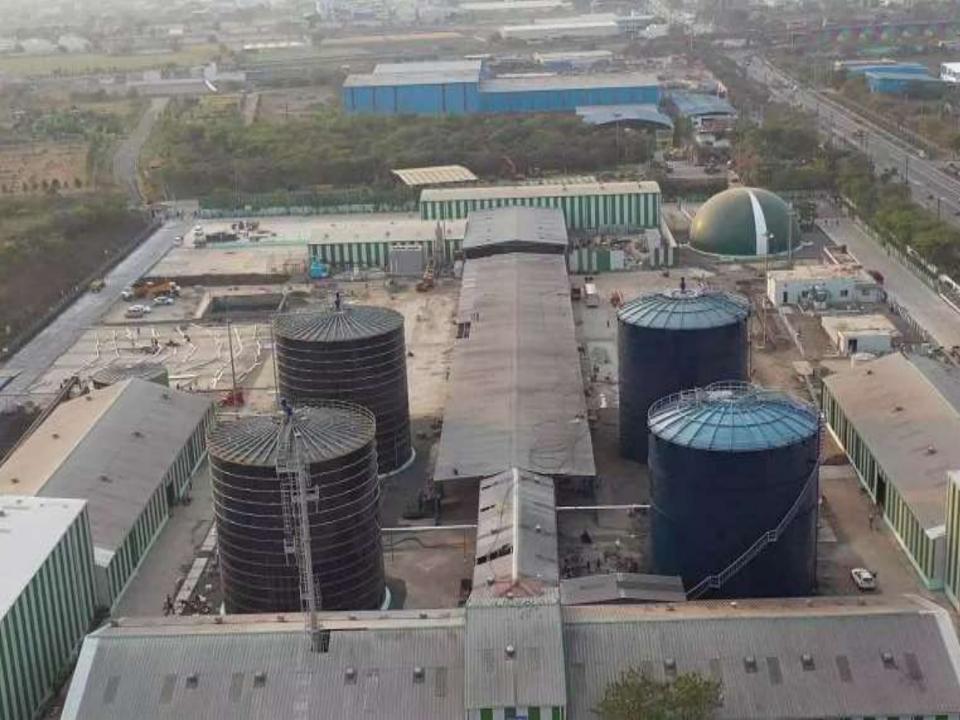

# **Bio-CNG Plant Proposal Integration**

- Integrated 3 TPD Bio-CNG Plant based on AtmosPower's patented technology
- Feedstock: Napier Grass (65 TPD) + Cow Dung (10 TPD)
- • Output:
  - 3,000 kg/day purified Bio-CNG
- 8–10 TPD solid bio-manure
- 45–50 KLPD liquid fertilizer
- Total Estimated Project Cost: ₹9.47 Cr (Excl. GST)

# **Technical Highlights**

- Methane Recovery Rate: >98%
- Power Consumption: 0.2 kWh/m<sup>3</sup> 35% lower than conventional tech
- CBG Purity: >96%, CH<sub>4</sub> pressure at 200–250 bar(g)
- Land Required: 2–3 acres (allocated from 6-acre Parsawan site)
- Subsidies Applicable:
- ₹2.5 Cr (MNRE Central Govt)
  - 25% of CapEx (State schemes)
  - Interest Subvention: Up to 7.5%