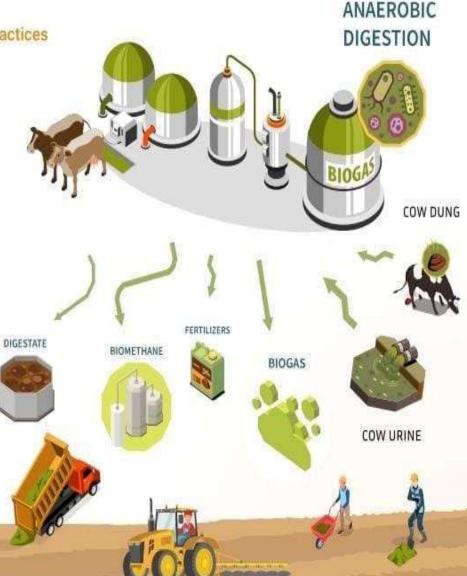

# **Bio-CNG Plant Proposal Integration**

- Integrated 3 TPD Bio-CNG Plant based on AtmosPower's patented technology
- Feedstock: Napier Grass (65 TPD) + Cow Dung (10 TPD)
- • Output:
  - 3,000 kg/day purified Bio-CNG
- 8–10 TPD solid bio-manure
- 45–50 KLPD liquid fertilizer
- Total Estimated Project Cost: ₹9.47 Cr (Excl. GST)

# **Reuse & Recycle**

Our gaushalas adopt creative and sustainable recycle and reuse practices to minimize waste and optimize resources.

#### Manure Management and Reuse

- Biogas Production
- Composting
- Dung Logs fuel